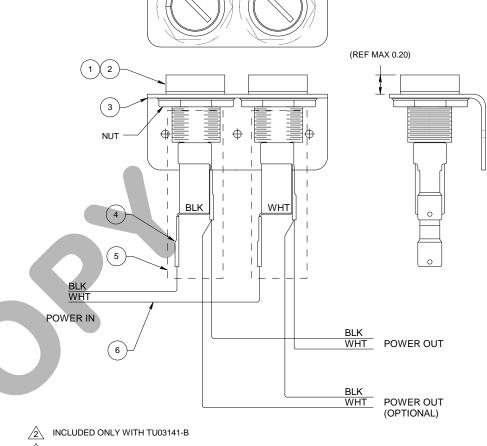

0.750

NOTES: FUSE HOLDERS MAY BE PANEL MOUNTED WITHOUT BRACKET.

1. LOCATE BRACKET USING APPROPRIATE RIVETS OR HARDWARE. INSTALL WET COATING FAYING SURFACES AND MOUNTING HARDWARE WITH CORROSION INHIBITIVE SEALANT PRO-SEAL (PS 870) MIL-PRF-81733 BMS 5-95 OR EQUIVALENT.

**←** 0.750 −

FRONT VIEW

- 2. LOCATE FUSE HOLDERS IN BRACKET AS SHOWN (OR PANEL).
- 3. TORQUE RETAINING NUT TO 60 85 INCH POUNDS / LBF IN (70 95 KGF CM).
- 4. TERMINATE WIRES WITH CRIMP CONTACTS (ITEM 4).
- 5. LABEL LEADS ACCORDINGLY.
- 6. SLIDE SHRINK OVER TERMINATED WIRES (ITEM 5). 7. ATTACH TERMINALS.
- 8. SLIDE SHRINK IN PLACE OVER FUSE HOLDER SHANK CONTACTING RETAINING NUT AND SHRINK IN PLACE.
- BRACKET MAY BE FIELD FABRICATED FROM 0.40 INCH 2024-T3 OR 6061-T4 OR EQUIVALENT CHEMFILM/ALODINE, PRIME AND FINISH MATCHING EXISTING STRUCTURE.

NEXT HIGHER ASSEMBLY

| REV.                                                 |     | CHANGE                                       | DATE        |                     | INIT    | TANAIR                  | GLENWOOD, MN 56334 USA<br>+1.952.224.4425 |                                   | DRAWING: 03141                    | SHEET: 1 OF 1 |
|------------------------------------------------------|-----|----------------------------------------------|-------------|---------------------|---------|-------------------------|-------------------------------------------|-----------------------------------|-----------------------------------|---------------|
| Α                                                    |     | INITIAL RELEASE                              | MAY-09-2016 |                     | GDO     |                         | GLENWOOD MUNICIPAL AIRPORT                |                                   | SUPERSEDES: N/A                   |               |
| В                                                    |     | REDRAW AND ADD<br>BRACKET DETAIL             | JUL-07-2016 |                     | DNE     | TANIS AIRCRAFT PRODUCTS |                                           | SPEC: 90000                       |                                   |               |
| (                                                    | С   | INCLUDE TU03153 ADD<br>PROFILE REF DIMENSION | OCT-03-2016 |                     | DNE     | SCALE                   | NOT TO SCALE                              |                                   | P/N: TU03141 AND TU03141-B        |               |
|                                                      |     |                                              |             |                     |         | CHECKED BY              | DIRK ELLIS                                | MAY-09-2016                       | DUAL FUSE KIT -                   | PANEL MOUNT   |
| CURRENT REV APPROVAL: DRAWN BY GLEN OLIN MAY-09-2016 |     |                                              |             |                     |         |                         |                                           |                                   | TITLE:                            |               |
| MATERIAL LIST                                        |     |                                              |             |                     |         |                         |                                           |                                   | (.vc6 TC format D)                |               |
| REF                                                  | SHT | ITEM NUMBER                                  | QTY         | DESCRIPTION         |         |                         |                                           |                                   | SPECIFICATIONS                    |               |
| 1                                                    | 1   | HTB-36I-R                                    | 2           | FUSE HOLDER         |         |                         |                                           |                                   | (LOW PROFILE SCREWDRIVER CARRIER) |               |
| 2                                                    | 1   | TU02848                                      | 2           | FUSE - 12 AMP       |         |                         |                                           |                                   | TANIS PART                        |               |
| 3                                                    | 1   | TU03153                                      | 2           | BRACKET - DUAL FUSE |         |                         |                                           |                                   | TANIS PART - (OR FIELD FABRICATE) |               |
| 4                                                    | 1   | CNE                                          | 4           | CONTA               | CT - CR | IMP TYPE                |                                           | TANIS PART - OR ALT (MU14-250DFK) |                                   |               |
| 5                                                    | 1   | SUM-W3B2(4X)-5/8-0                           | 6           | SHRINK              | 5/8 IN  | ICH BLACK (INCHE        | S)                                        | AS REQUIRED                       |                                   |               |
| 6                                                    | 1   | VARIES                                       | 1           | 18 GA. \            | WIRE (  | DR HEAVER GAUGE)        |                                           |                                   | TANIS PART - 22759-182 OR ALT     |               |