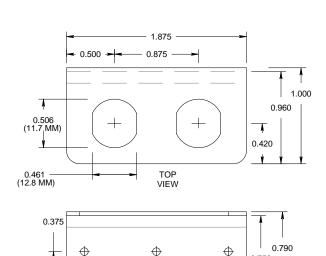

0.750

NOTES: FUSE HOLDERS MAY BE PANEL MOUNTED WITHOUT BRACKET.

1. LOCATE BRACKET USING APPROPRIATE RIVETS OR HARDWARE. INSTALL WET COATING FAYING SURFACES AND MOUNTING HARDWARE WITH CORROSION INHIBITIVE SEALANT PRO-SEAL (PS 870) MIL-PRF-81733 BMS 5-95 OR EQUIVALENT.

**←** 0.750 −

FRONT VIEW

- 2. LOCATE FUSE HOLDERS IN BRACKET AS SHOWN (OR PANEL).
- 3. TORQUE RETAINING NUT TO 60 85 INCH POUNDS / LBF IN (70 95 KGF CM).
- 4. TERMINATE WIRES WITH CRIMP CONTACTS (ITEM 4).
- 5. LABEL LEADS ACCORDINGLY.
- 6. SLIDE SHRINK OVER TERMINATED WIRES (ITEM 5). 7. ATTACH TERMINALS.
- 8. SLIDE SHRINK IN PLACE OVER FUSE HOLDER SHANK CONTACTING RETAINING NUT AND SHRINK IN PLACE.
- BRACKET MAY BE FIELD FABRICATED FROM 0.40 INCH 2024-T3 OR 6061-T4 OR EQUIVALENT CHEMFILM/ALODINE, PRIME AND FINISH MATCHING EXISTING STRUCTURE.