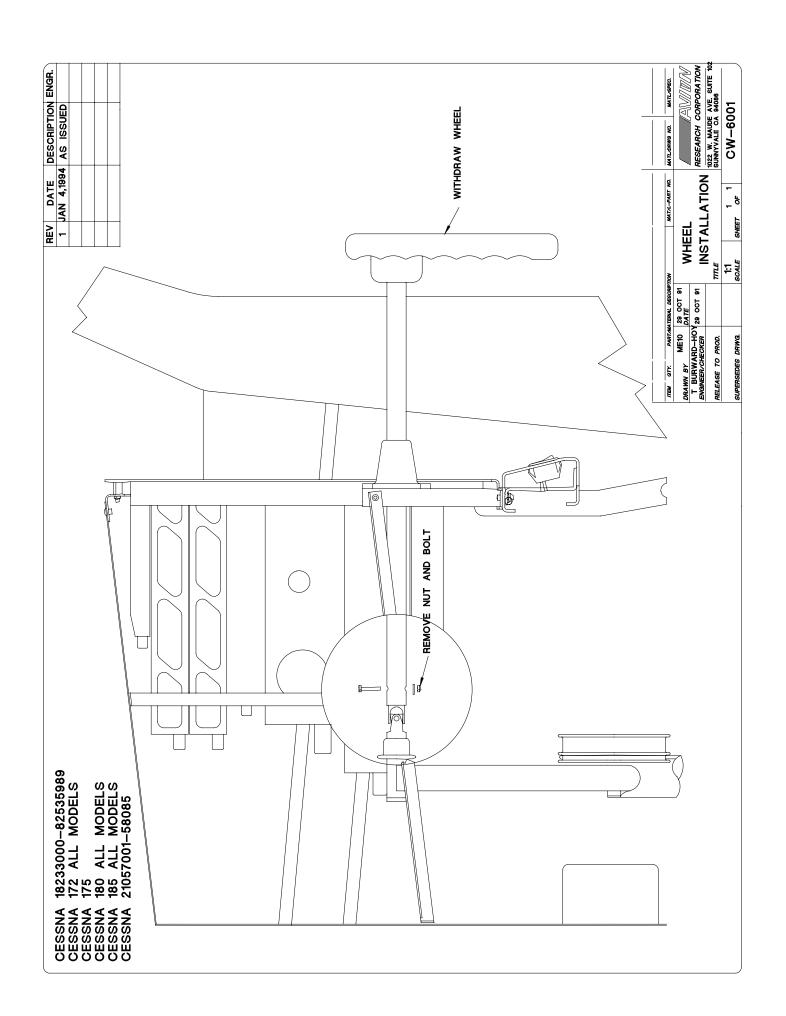

# CESSNA 150,152,170,172,175,180,185 & 182 (to 1961) REMOVAL OF ORIGINAL CONTROL WHEELS:

Reference drawing CW-6001

- 1) Remove the nut and bolt at the universal joint end of the control shaft behind the instrument panel.
- 2) Withdraw the control wheel and shaft through the panel and remove from the aircraft.
- 3) Repeat steps 1-2 for the other wheel.
- 4) Remove the two rivets that secure the control wheel to the control shaft, ensuring that the rivet holes are not enlarged. The holes should be round and no larger than .210 diameter.
- 5) Remove the shaft from the original wheel.

#### RE-INSTALLATION OF THE CONTROL WHEELS:\

Reference drawing CW-6001 and CW-6002

Install control wheel shaft through the control shaft guide on the panel and onto the universal joint on the control column. Re-install the nut and bolt and securely tighten. Repeat for the other wheel. Check that the control wheel has full and free motion and that the motion of the control column is not impeded in any way. The PTT wire should be wired into the radio circuit in a accordance with accepted and approved practices in avionics industry.