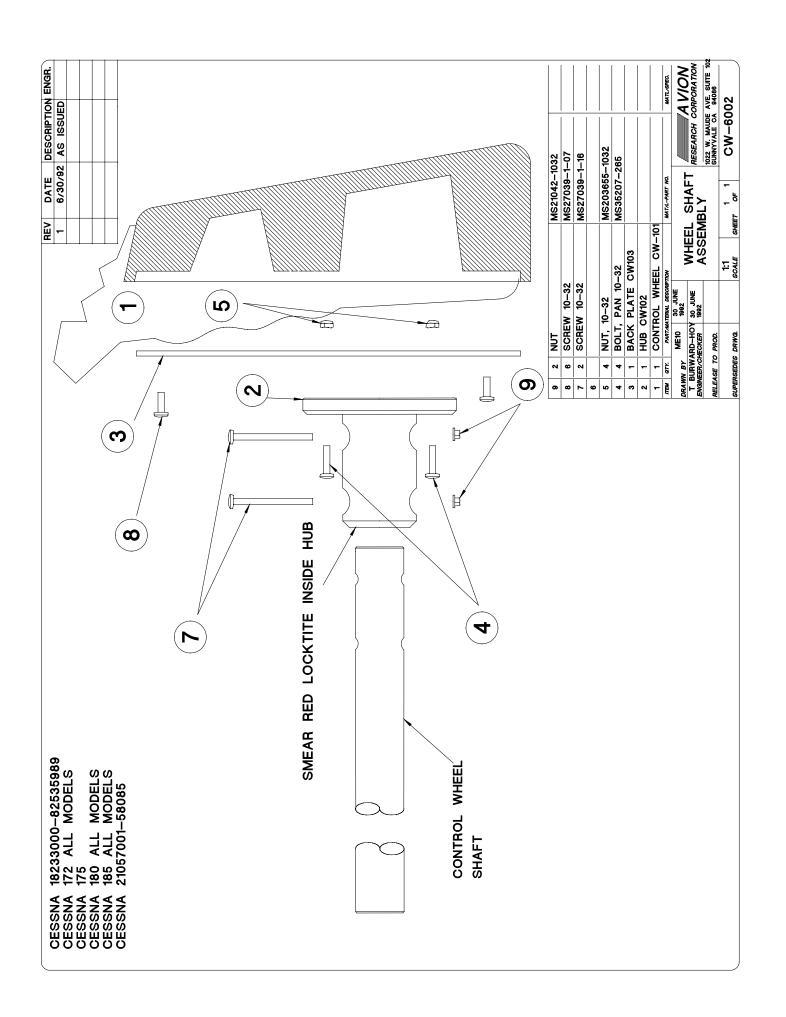

#### **ASSEMBLY OF NEW CONTROL WHEELS:**

Reference drawing CW-6002

- 1) Bolt hub to backing plate using 4 x MS35207-265 and elastic stop nuts 4 x MS20365-1032A. Set the height of the control wheel relative to the control shaft to suit leg clearance requirement or your personal preference. There are four different heights giving a height range of 2.5 ".
- 2) Apply Locktite to the inside of the hub and insert the control shaft into the new control hub. Install two bolts MS27309-1-16 to secure the original shaft to the new hub via the original rivet holes. Install MS21042-1032 nuts and tighten. Torque bolts to 3-2 ft-lbs. Allow the Locktite to harden prior to step 3.
- 3) Screw backing plate to control wheel using 6 x MS27309-1-10 and securely tighten.

#### **INSTALLATION OF "PUSH TO TALK" SWITCH:**

Solder PTT wires to the two tabs of the switch marked "NO" to create a normally open circuit. Install heat shrink tubing over the soldered connections. Pass ends of wire through control wheel drilling and withdraw from lower edge of control wheel. Install heat shrink tubing as wire abrasion protection where the wire bends 90 degrees to pass out of the grip. Place a drop of RTV sealant on the barrel of the switch and slide into the hole pressing down until the bezel is flush with the top surface of the wheel. Gently pull out excessive cable and slack from the wires and place a small quantity to RTV on the wire to secure it where it passes out of the grip.