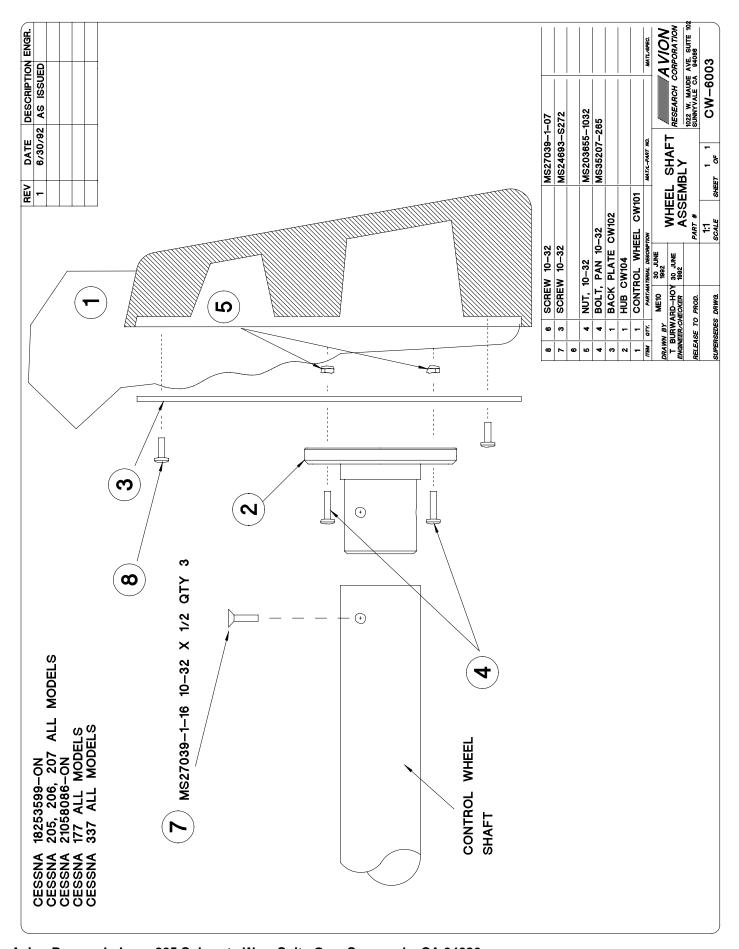

### Removal of original control wheels.

Reference drawing CW-6003

1) Remove plastic cover from rear of wheel with a screwdriver or the edge of a knife. The cover is held in place with a formed detent. Slide the cover up the shaft to gain access to the three screws located 120 degrees apart around the shaft, securing the wheel to the control shaft. Remove the three screws and remove the original wheel by withdrawing out of the end of the control shaft.

## **Assembly of new control wheels**

Reference drawing CW-6003

- 1) Bolt hub to backing plate using 4 x MS35207-265 and elastic stop nuts 4 x MS20365-1032A Set the height of the control wheel relative to the control shaft to suit leg clearance requrements or your personal preference. There are four different heights giving a height range of 2.5 ".
- 2) Screw backing plate to control wheel using 6 x MS27309-1-10 and securely tighten.

# Re-installation of control wheels.

Reference drawing CW-6003

Re-install the control wheels onto the control shafts and re-install the three attaching screws. Add a drop of Locktite (Blue) to the three screw threats. Tighten securely. Re-install the plastic cover over the hub (if installed.) Repeat procedure for the other wheel.