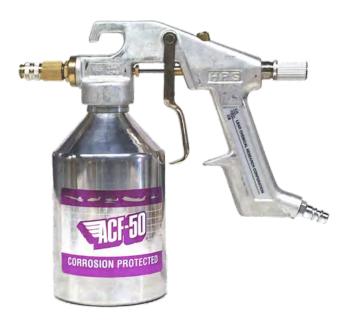

## **Operating Instructions:**

The **HAND HELD SPRAY SYSTEM** is designed to turn ACF-50 into a dense fog. The equipment has been preset and factory tested to achieve this goal. The equipment is rugged and will provide years of service, with virtually no maintenance, provided reasonable care is taken with its use.

## Start Up:

- 1. Pour ACF-50 into pressure pot filling to within approximately two (2) inches of the top.
- 2. Attach pressure pot tightly to body of the gun
- 3. Before attaching air hose to gun, first adjust air pressure between 50 and 60 psi, then connect air hose.
- 4. Once you have attached the required application wand you are now ready to treat aircraft.

## Clean Up:

When treatment process is complete disconnect the application wand. Remove air hose. Unscrew pressure pot just enough to release pressure, then slightly tighten. Remove application wands and return to storage tube.