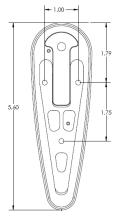

| Length:             | 5.6"                    |
|---------------------|-------------------------|
| Width:              | 1.82"                   |
| Dooth               | 1 00"                   |
| Depth:              | 1.38                    |
| Weight:             | 4 Oz                    |
| Heat Sink Material: | Clear Anodized Aluminum |
| Lens Material:      | Polycarbonate           |
| Screw Mount:        | 3x 6-32 Machine Screws  |
| Rated Life:         | 50,000 Hours            |
|                     |                         |