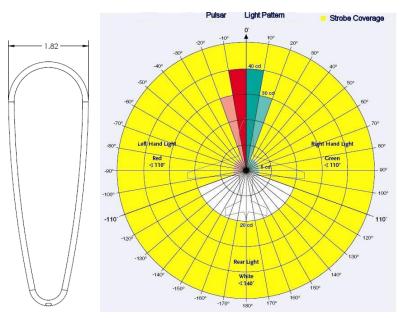

Voltage Range: Current Draw at 12VDC: Power Consumption: Strobe Power Supply: Strobe Synchronization: Thermal Protection: Nav/Position Light: Strobe:

9-36VDC 1.7 Amp Avg / 4.5 Amps Peak 20 Watts Avg Built In Built In Built In Exceeds 100 candela Exceeds 400 effective candela LED Count: 22