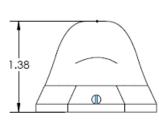

| Length:             | 5.6"                    |
|---------------------|-------------------------|
| Width:              | 1.82"                   |
| Dooth               | 1 00"                   |
| Depth:              | 1.38                    |
| Weight:             | 4 Oz                    |
| Heat Sink Material: | Clear Anodized Aluminum |
| Lens Material:      | Polycarbonate           |
| Screw Mount:        | 3x 6-32 Machine Screws  |
| Rated Life:         | 50,000 Hours            |
|                     |                         |