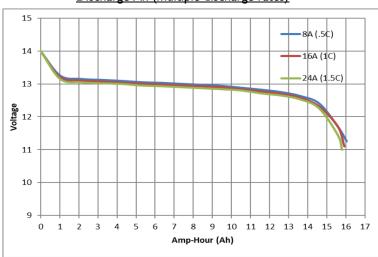

) x 76mm (W)<br>x 168mm (H)           |
| Environmental Rating                         | IP 66 (wash down with a                                                               |
| (resistance to water intrusion)              | high pressure washer)                                                                 |
| Operating Temperature                        | -30 °C to +60 °C                                                                      |
| Storage Temperature                          | -40 °C to +70 °C                                                                      |
| Maximum Altitude                             | 50,000 Ft                                                                             |

## Discharge Characteristics

## Discharge Ah (multiple discharge rates)



## Discharge Minutes (multiple discharge rates)