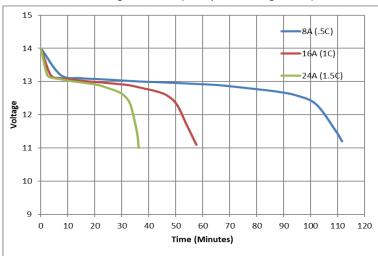

ntal Rating                         | IP 66 (wash down with a                                                               |
| (resistance to water intrusion)              | high pressure washer)                                                                 |
| Operating Temperature                        | -30 °C to +60 °C                                                                      |
| Storage Temperature                          | -40 °C to +70 °C                                                                      |
| Maximum Altitude                             | 50,000 Ft                                                                             |

## Discharge Characteristics

## Discharge Ah (multiple discharge rates)



## Discharge Minutes (multiple discharge rates)