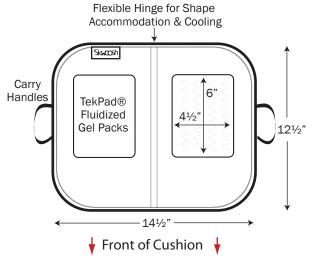

Patented TekPad®\* fluidized gel supplies comfort and pressure relief for the weight bearing "sitz" bones to assure all day comfort. The SKWOOSH™ ALL PURPOSE with EZ SWIVEL weighs 9 ounces, has handles for easy transport and is inconspicuous in use. If you have trouble getting in or out of an automobile, a restaurant booth or turning while seated, this pad is the answer. There are no mechanical parts or fittings to breakdown or malfunction. The SKWOOSH™ ALL PURPOSE fluidized gel pad with EZ SWIVEL is made in the USA and is guaranteed for performance and workmanship.

- COMFORTABLE Pressure relief, maintains circulation and prevents numbness and discomfort
- CUSHIONING Patented TekPad® fluidized gel cradles your "sitz" bones so you can sit longer
- CONVENIENT Lightweight, thin and compact
- PORTABLE Built-in handles easy to carry low profile design
- SWIVEL WITH LESS EFFORT Makes getting into or out of a car or chair easier
- DURABLE All welded seams & no stitch construction waterproof
- NO MAINTENANCE Stain resistant wipe clean
- MADE IN USA Guaranteed Workmanship Guaranteed Performance
- \* TekPad® Fluidized Gel is covered by one or more US patents.