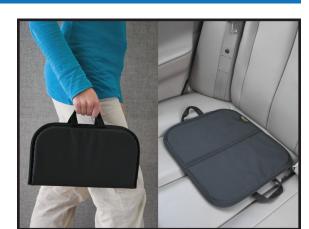

Patented TekPad®\* fluidized gel supplies comfort and pressure relief for the weight bearing "sitz" bones to assure all day comfort. The SKWOOSH™ ALL PURPOSE with EZ SWIVEL weighs 9 ounces, has handles for easy transport and is inconspicuous in use. If you have trouble getting in or out of an automobile, a restaurant booth or turning while seated, this pad is the answer. There are no mechanical parts or fittings to breakdown or malfunction. The SKWOOSH™ ALL PURPOSE fluidized gel pad with EZ SWIVEL is made in the USA and is guaranteed for performance and workmanship.