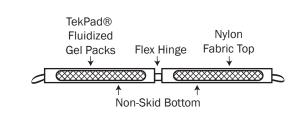

Patented TekPad®\* fluidized gel supplies comfort and pressure relief for the weight bearing "sitz" bones to assure all day comfort. The SKWOOSH™ ALL PURPOSE with EZ SWIVEL weighs 9 ounces, has handles for easy transport and is inconspicuous in use. If you have trouble getting in or out of an automobile, a restaurant booth or turning while seated, this pad is the answer. There are no mechanical parts or fittings to breakdown or malfunction. The SKWOOSH™ ALL PURPOSE fluidized gel pad with EZ SWIVEL is made in the USA and is guaranteed for performance and workmanship.

- COMFORTABLE Pressure relief, maintains circulation and prevents numbness and discomfort
- CUSHIONING Patented TekPad® fluidized gel cradles your "sitz" bones so you can sit longer
- CONVENIENT Lightweight, thin and compact
- PORTABLE Built-in handles easy to carry low profile design
- SWIVEL WITH LESS EFFORT Makes getting into or out of a car or chair easier
- DURABLE All welded seams & no stitch construction waterproof
- NO MAINTENANCE Stain resistant wipe clean
- MADE IN USA Guaranteed Workmanship Guaranteed Performance
- \* TekPad® Fluidized Gel is covered by one or more US patents.