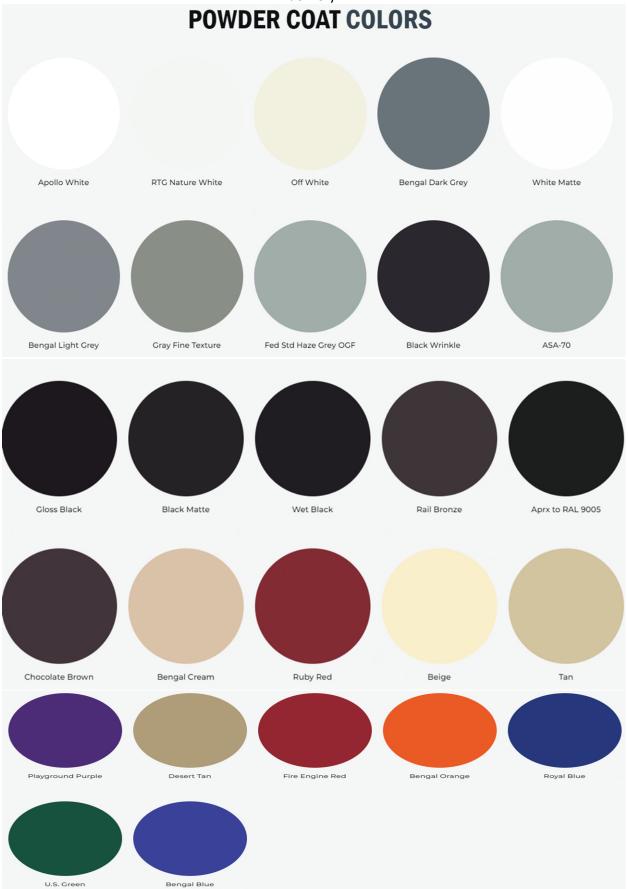

## **MJS Aviation Console Order Form**

| Console Mo   | odel (182FG, 182R | G/210, 177       | 7FG):               |                | _                    |
|--------------|-------------------|------------------|---------------------|----------------|----------------------|
| Aircraft Yea | ar & Model:       |                  |                     |                |                      |
| Powder Coa   | at Color:         |                  |                     |                |                      |
| Leather Arn  | mrest Color:      |                  |                     |                |                      |
| Contact & S  | Shipping Informat | ion:             |                     |                |                      |
| Name:        |                   |                  |                     |                |                      |
| Email:       |                   |                  |                     |                |                      |
| Phone:       |                   |                  |                     |                |                      |
| Address:     |                   |                  |                     |                |                      |
|              |                   |                  |                     |                |                      |
|              |                   | LE               | ATHER COLO          | RS             |                      |
|              |                   |                  |                     |                |                      |
|              |                   |                  |                     |                |                      |
|              |                   |                  |                     |                |                      |
|              |                   |                  |                     |                |                      |
|              | Black Leather     | Blue leather     | Dark Brown leather  | Brown leather  | Red Burgandy leather |
|              |                   |                  |                     |                |                      |
|              |                   |                  |                     |                |                      |
|              |                   |                  |                     |                |                      |
|              |                   |                  | 20/                 | A. B. H. B. S. |                      |
|              | Grey leather      | Charcoal Leather | Suede Natural Cream | Tan leather    | Cream leather        |
|              |                   |                  | Leather             |                |                      |
|              |                   |                  |                     |                |                      |
|              |                   |                  |                     |                |                      |
|              |                   |                  |                     |                |                      |
|              |                   |                  |                     |                |                      |
|              | White Leather     |                  |                     |                |                      |
|              |                   |                  |                     |                |                      |
|              |                   |                  |                     |                |                      |
|              |                   |                  |                     |                |                      |
|              |                   |                  |                     |                |                      |