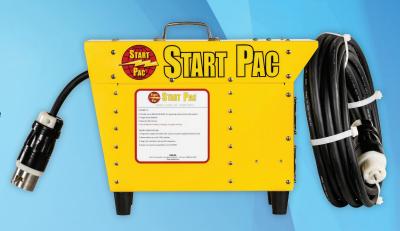

## **Model-53200**

## **DESCRIPTION**

Start Start Pac® Model 53200 is a 28.5 Volt continuous DC power supply when plugged into 220Volt single-phase AC power. This unit will deliver full 200 amp DC output, but will not provide enough current for engine starting. Therefore this unit is designed for maintenance and to power up various functions such as inverters, avionics, GPS, and air conditioning.

## **SPECIFICATIONS**

- AC INPUT: 220 VAC Single Phase w/ 40 amp service
- DC OUTPUT: 200 amps @ 28.5 Volts
- · Over current protection
- Over voltage protection
- Over temperature protection
- Forced air cooling
- Weighs 40 lbs/ 18.1 kilos complete with power cable
- L 20" x W 8" x H 13" / L 51cm x W 20cm x H 33cm
- 8 foot power cable
- CE Certified Components