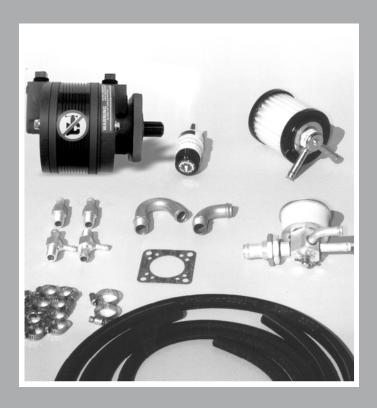

#### **Kit Contents**

- 1 RA215CC or RA216CW Vacuum Pump with Gasket
- 1 RA2H3-23 Vacuum Regulator with Garter Filter
- 1 RA-1J7-1 Filter assembly
- 1 RA1K1-6-10 90° 5/8" Fitting
- 1 RA1K8-6-10 152° 5/8" Fitting
- 2 RA1K31-4-6-4 3/8" and 1/4" T-Fitting
- 2 RA1K10-4-6 3/8" Fitting

- 1 Suction guage
- 1 5/8" x 3' Hose
- 1 3/8" x 5' Hose
- 1 1/4" x 6' Hose
- 12 04 5/8" Hose Clamp
- 2 06 7/8" Hose Clamp
- 1 Installation Diagram