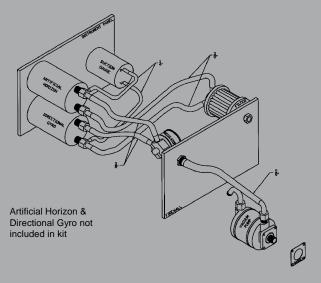

- 1 Suction guage
- 1 5/8" x 3' Hose
- 1 3/8" x 5' Hose
- 1 1/4" x 6' Hose
- 12 04 5/8" Hose Clamp
- 2 06 7/8" Hose Clamp
- 1 Installation Diagram