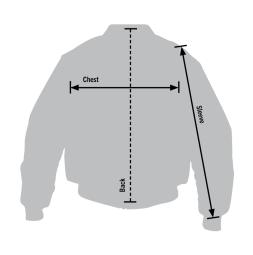

**How to Measure:** Measure from armpit to armpit to find the chest measurement. For the sleeve length, measure from the shoulder point to the end of the cuff. The back length can be found by measuring from the high point of the shoulder to the bottom edge of the jacket. *Use the chart to find your measurement.* 