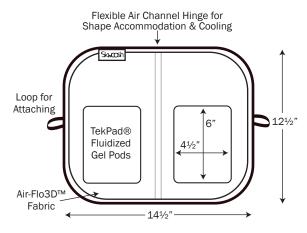

### **Dimensions**

- Weight: 8 oz.
- Open dimensions: 141/2"W x 121/2"L x 3/4"H
- Folded dimensions: 7½"W x 12½"L x 1½"H

## Benefits and features

- COMFORTABLE Pressure relieving gel prevents numbness and discomfort
- CUSHIONING Fluidized gel cradles your back creating a custom fit
- AIR-F LO3D Breathable fabric natural cool and comfortable
- PORTABLE Lightweight, compact, folds for transport & storage
- SLIM DESIGN Suitable for use in cars, plane, chairs and while sleeping or lying in bed
- CONVENIENT Includes 30" cord for attaching to seat back.
- MADE IN U SA Guaranteed workmanship guaranteed