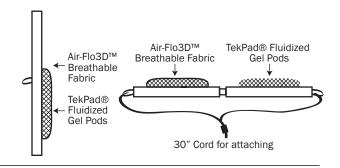

## Benefits and features

- COMFORTABLE Pressure relieving gel prevents numbness and discomfort
- CUSHIONING Fluidized gel cradles your back creating a custom fit
- AIR-F LO3D Breathable fabric natural cool and comfortable
- PORTABLE Lightweight, compact, folds for transport & storage
- SLIM DESIGN Suitable for use in cars, plane, chairs and while sleeping or lying in bed
- CONVENIENT Includes 30" cord for attaching to seat back.
- MADE IN U SA Guaranteed workmanship guaranteed

### AIR-FLO3 D breathable fabric

This fabric has a unique three-dimensional, internal structure that allows it to breathe and control moisture. It's durable, lightweight and washable

Comfort Performance Cushions Sports / O ffice / Travel