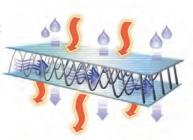

### AIR-FLO3 D breathable fabric

This fabric has a unique three-dimensional, internal structure that allows it to breathe and control moisture. It's durable, lightweight and washable

Comfort Performance Cushions Sports / O ffice / Travel