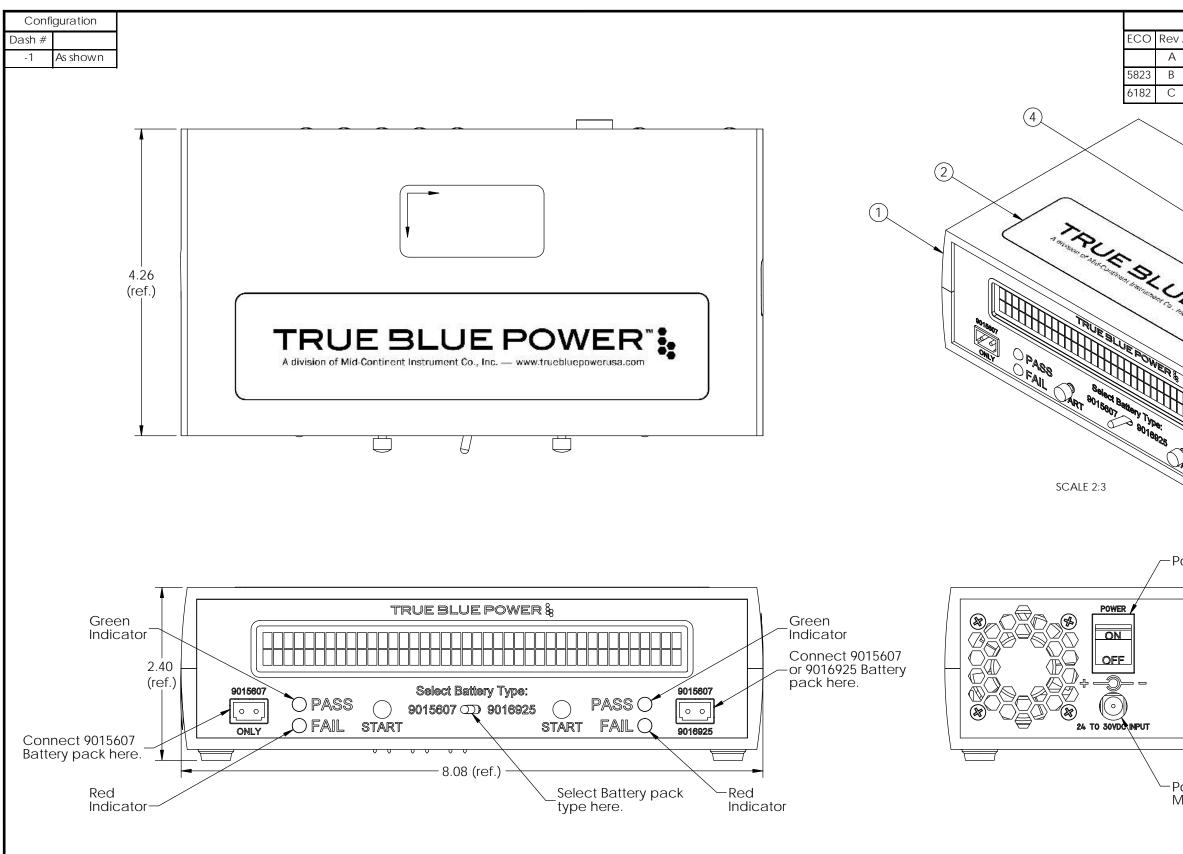

## Note:

- 1) The Battery Charger & Tester Box is to be used with Battery Packs 9015607 and 9016925 only.
- 2) Two 9015607 Battery Packs or one 9016925 and one 9015607 may be charged and tested simultaneously. Also, one 9015607 or one 9016925 may be charged individually.
- 3) The charging circuit allows the user to charge the Battery Packs in any condition. Once full charge has been reached, the user can proceed to run the Battery condition test by pushing the Start button once, or leave the battery connected to automatically maintain a full charge. See product manual 9017682 for more details and complete operation instructions.
- 4) Fully charging a 9015607 Battery Pack in good condition may require up to 9 hours, while fully charging a 9016925 Battery Pack in good condition may require up to 8 hours.
- 5) Built in voltage protection circuit.
- 6) Weight: 1.2lb max.
- 7) Input Power: 24~30 VDC, 1.0A max.
- 8) Switching Power Supply/AC Adaptor (MCIA P/N 9015904) is supplied. (Input: 100-240VAC, 50/60Hz 30VA, Output: 24 VDC, 1.25A)

| Revision                                                                                                                                                                                                                                             |             |                  |         |              |            |
|------------------------------------------------------------------------------------------------------------------------------------------------------------------------------------------------------------------------------------------------------|-------------|------------------|---------|--------------|------------|
| . Description                                                                                                                                                                                                                                        |             |                  |         | Date         | Approved   |
| Production release.                                                                                                                                                                                                                                  |             |                  |         | 4/25/12      | MKN/JDS    |
| Logo update and add                                                                                                                                                                                                                                  | lition of m | odel name.       |         | 08/24/12     | BMC/BCM    |
| Changed Warr. Decal                                                                                                                                                                                                                                  | to 601895   | i6-1 (TBP versio | on).    | 05/09/14     | ScH/WVC    |
| PAGE O REEL                                                                                                                                                                                                                                          |             |                  |         |              |            |
| ower Switch                                                                                                                                                                                                                                          |             |                  | 3       | Both Sic     | les        |
| (&)<br>(&)<br>(&)                                                                                                                                                                                                                                    | 8           | <pre></pre>      |         |              |            |
| Power Jack mates with Adapter<br>ACIA P/N 9015904 (supplied)                                                                                                                                                                                         |             |                  |         |              |            |
|                                                                                                                                                                                                                                                      | Item Qty    | Part Number      | Descri  | otion        |            |
|                                                                                                                                                                                                                                                      | 1 1         | 9017652-1        | Assy, B | attery Char  | ger/Tester |
|                                                                                                                                                                                                                                                      | 2 1         | 9017130          |         | True Blue Pc |            |
|                                                                                                                                                                                                                                                      | 3 2         | 6018956-1        | Decal,  | Warranty TE  | 3P         |
| This document discloses proprieta                                                                                                                                                                                                                    | 4 1         | 9017681-1        | Name    | olate        |            |
| of Mid-Continent Instrument Co., Inc. It may be<br>reproduced or disclosed only with written<br>permission of Mid-Continent Instrument Co. and<br>is not to be used in any way detrimental to the<br>interests of Mid-Continent Instrument Co., Inc. |             |                  |         |              |            |
|                                                                                                                                                                                                                                                      |             |                  |         | T NUMBER:    |            |
| Battery Charger/Tester                                                                                                                                                                                                                               |             |                  | 64      | 6430043      |            |
| SCALE: 3:4                                                                                                                                                                                                                                           | do not s    | CALE THIS DRA    | WING    | SHEET:       | 1 of 1     |