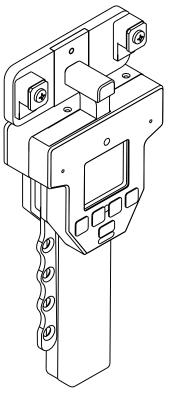

|                                                                                    |  |                                                                                                      | Revisions                 |                      |                    |          |  |
|------------------------------------------------------------------------------------|--|------------------------------------------------------------------------------------------------------|---------------------------|----------------------|--------------------|----------|--|
|                                                                                    |  | SYM                                                                                                  | Description               |                      | Date               | Approval |  |
|                                                                                    |  | - 3.375<br>[85.73 mm]                                                                                | €<br>8.088<br>[205.43 mm] |                      | 1.275<br>32.38 mm] |          |  |
| Material<br>6061                                                                   |  | Finish ANODIZE BORDEAUX RED                                                                          |                           | Heat Treat<br>Weight |                    |          |  |
| DIMENSIONAL TOLERANCES<br>UNLESS OTHERWISE SPECIFIEDFRAC.DEC.ANG.± 1/64± .005± 30° |  | TITLE<br>ACX-100, ACX-250, ACX-CWT and ACX-CMB<br>PRECISION, DIGITAL AIRCRAFT CABLE<br>TENSION METER |                           | TENS                 | Bowen Street       |          |  |
|                                                                                    |  |                                                                                                      |                           | 20.19.1011(,         |                    |          |  |