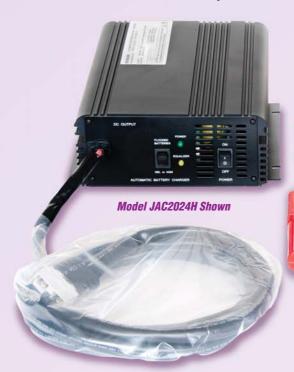

## **MODEL JAC2512, JAC2024H**

**Electronic Charger & Ground Power Supplies** With Connectors For Cessna & Piper

Model JAC2512 Shown

- Charge control: constant current charge to a constant voltage, then to a float standby.
- · Current limiting.
- Fully automatic, 3 stage charger can be left on the battery in maintaining/float mode.
- Can be set for any type lead acid battery, including conventional, maintenance free, deep cycle, gelled-type, valve regulated batteries.
- Cyclic Voltage: 2.5 volts/cell for 24 volt batteries; 2.6 volts/cell for 36 & 48 volt batteries. May be preset to customer's specification for battery type.
- Low voltage start: will start charging a deeply discharged battery with terminal voltage less than 4 volts.
- Reverse polarity and short circuit proof.
- · Aluminum case.
- Green LED indicates AC power on, yellow LED indicates battery is charging, yellow LED off indicates float mode.

| JAC2512  | 25 AMPS | 12 VOLTS | <b>10</b> "w x 7.5"н x <b>3</b> "р | 6.5 lbs. |
|----------|---------|----------|------------------------------------|----------|
| JAC2024H | 20 AMPS | 24 VOLTS | <b>10</b> "w x 7.5"н x 3"р         | 6.5 lbs. |
|          |         |          |                                    |          |