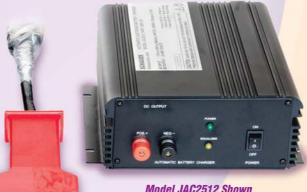

## **MODEL JAC2512, JAC2024H**

**Electronic Charger & Ground Power Supplies** With Connectors For Cessna & Piper

Model JAC2512 Shown

- Charge control: constant current charge to a constant voltage, then to a float standby.
- · Current limiting.
- Fully automatic, 3 stage charger can be left on the battery in maintaining/float mode.
- Can be set for any type lead acid battery, including conventional, maintenance free, deep cycle, gelled-type, valve regulated batteries.
- Cyclic Voltage: 2.5 volts/cell for 24 volt batteries; 2.6 volts/cell for 36 & 48 volt batteries. May be preset to customer's specification for battery type.
- Low voltage start: will start charging a deeply discharged battery with terminal voltage less than 4 volts.
- Reverse polarity and short circuit proof.
- · Aluminum case.
- Green LED indicates AC power on, yellow LED indicates battery is charging, yellow LED off indicates float mode.

| JAC2512  | 25 AMPS | 12 VOLTS | <b>10</b> "w x 7.5"н x <b>3</b> "р | 6.5 lbs. |
|----------|---------|----------|------------------------------------|----------|
| JAC2024H | 20 AMPS | 24 VOLTS | <b>10</b> "w x 7.5"н x 3"р         | 6.5 lbs. |
|          |         |          |                                    |          |