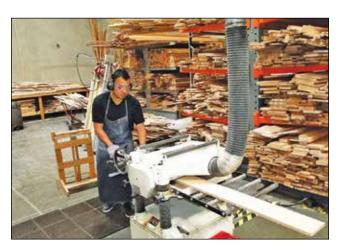

Hand selected aircraft grade spruce lumber was our very first product, and remains one of our specialty products today. All of our spruce is certified to MIL-S-6073 and is custom milled, inspected and packaged according to customer specifications.