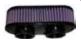

# OVAL AIR FILTER FOR DUAL **BING 54 CARBURETOR**

Oil impregnated, pleated, washable, polyester air filter. Can be washed and re-oiled for years. Traps dirt and other foreign particles to keep

Filter for Rotax 532 582 and 618 ......P/N 15-08370 ...... ---Filter for Rotax 503......P/N 15-08343.....----

# GPL WASHABLE RE-USEABLE **AIR FILTER FOR BING 54**

Oil Impregnated, Pleated, Washable, Polyester Air Filter. Can be washed and re-oiled for years. Fits Bing 54 Carburetor. GPL Part # 3920 For Bing 54. 3.5" D x 4" L x 2 .....P/N 08-07665 .....