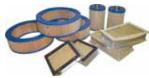

#### PLEATED PAPER AIR FILTERS

These pleated paper aircraft induction air filters are manufactured in South Africa and are fully approved by the South African Dept. of Transport, Division of Civil Aviation. Strict quality control standards are enforced at all stages of manufacture. The filters feature aluminum frames and cured EA131 pleated elements with 96% micron rating. Rubber gaskets are waterproof, oil solvent, and chemical resistant. Mesh overlays are of stainless steel for enhanced strength, durability, and appearance. Not FAA approved at this time.

| Will Control of the C |                                                                  | Strongth, durability, and appearance. I    |       |
|--------------------------------------------------------------------------------------------------------------------------------------------------------------------------------------------------------------------------------------------------------------------------------------------------------------------------------------------------------------------------------------------------------------------------------------------------------------------------------------------------------------------------------------------------------------------------------------------------------------------------------------------------------------------------------------------------------------------------------------------------------------------------------------------------------------------------------------------------------------------------------------------------------------------------------------------------------------------------------------------------------------------------------------------------------------------------------------------------------------------------------------------------------------------------------------------------------------------------------------------------------------------------------------------------------------------------------------------------------------------------------------------------------------------------------------------------------------------------------------------------------------------------------------------------------------------------------------------------------------------------------------------------------------------------------------------------------------------------------------------------------------------------------------------------------------------------------------------------------------------------------------------------------------------------------------------------------------------------------------------------------------------------------------------------------------------------------------------------------------------------------|------------------------------------------------------------------|--------------------------------------------|-------|
| Part No.                                                                                                                                                                                                                                                                                                                                                                                                                                                                                                                                                                                                                                                                                                                                                                                                                                                                                                                                                                                                                                                                                                                                                                                                                                                                                                                                                                                                                                                                                                                                                                                                                                                                                                                                                                                                                                                                                                                                                                                                                                                                                                                       | AC Equivalent P/N                                                | Aircraft Type                              | Price |
| 08-14639                                                                                                                                                                                                                                                                                                                                                                                                                                                                                                                                                                                                                                                                                                                                                                                                                                                                                                                                                                                                                                                                                                                                                                                                                                                                                                                                                                                                                                                                                                                                                                                                                                                                                                                                                                                                                                                                                                                                                                                                                                                                                                                       | 124748-019<br>(No Gasket)                                        | Aero Commander 100-180,<br>112, 112A, 112B |       |
| 08-14638                                                                                                                                                                                                                                                                                                                                                                                                                                                                                                                                                                                                                                                                                                                                                                                                                                                                                                                                                                                                                                                                                                                                                                                                                                                                                                                                                                                                                                                                                                                                                                                                                                                                                                                                                                                                                                                                                                                                                                                                                                                                                                                       | 124748-019<br>(121262-7)                                         | Aero Commander 100, 100A                   |       |
| 08-14640                                                                                                                                                                                                                                                                                                                                                                                                                                                                                                                                                                                                                                                                                                                                                                                                                                                                                                                                                                                                                                                                                                                                                                                                                                                                                                                                                                                                                                                                                                                                                                                                                                                                                                                                                                                                                                                                                                                                                                                                                                                                                                                       | 124748-036<br>(615045-1)                                         | Aero Commander 112TC,<br>112TCA, 114, 114A |       |
| 08-14641                                                                                                                                                                                                                                                                                                                                                                                                                                                                                                                                                                                                                                                                                                                                                                                                                                                                                                                                                                                                                                                                                                                                                                                                                                                                                                                                                                                                                                                                                                                                                                                                                                                                                                                                                                                                                                                                                                                                                                                                                                                                                                                       | 361-200<br>(126053-002)                                          | Aero Commander 500                         |       |
| 08-00018                                                                                                                                                                                                                                                                                                                                                                                                                                                                                                                                                                                                                                                                                                                                                                                                                                                                                                                                                                                                                                                                                                                                                                                                                                                                                                                                                                                                                                                                                                                                                                                                                                                                                                                                                                                                                                                                                                                                                                                                                                                                                                                       | P10-5304                                                         | Beech 36                                   |       |
| 08-00020                                                                                                                                                                                                                                                                                                                                                                                                                                                                                                                                                                                                                                                                                                                                                                                                                                                                                                                                                                                                                                                                                                                                                                                                                                                                                                                                                                                                                                                                                                                                                                                                                                                                                                                                                                                                                                                                                                                                                                                                                                                                                                                       | P12-8219<br>(122601)                                             | Beech 55                                   |       |
| 08-00019                                                                                                                                                                                                                                                                                                                                                                                                                                                                                                                                                                                                                                                                                                                                                                                                                                                                                                                                                                                                                                                                                                                                                                                                                                                                                                                                                                                                                                                                                                                                                                                                                                                                                                                                                                                                                                                                                                                                                                                                                                                                                                                       | P12-7996<br>(121128-2)<br>TE946 thru<br>TE1078 TH1<br>thru TH740 | Beech 58                                   |       |
| 08-14646                                                                                                                                                                                                                                                                                                                                                                                                                                                                                                                                                                                                                                                                                                                                                                                                                                                                                                                                                                                                                                                                                                                                                                                                                                                                                                                                                                                                                                                                                                                                                                                                                                                                                                                                                                                                                                                                                                                                                                                                                                                                                                                       | P13-6680<br>(105-389000-3)                                       | Beech 76                                   |       |
| 08-14647                                                                                                                                                                                                                                                                                                                                                                                                                                                                                                                                                                                                                                                                                                                                                                                                                                                                                                                                                                                                                                                                                                                                                                                                                                                                                                                                                                                                                                                                                                                                                                                                                                                                                                                                                                                                                                                                                                                                                                                                                                                                                                                       | P13-3881                                                         | Beech 77                                   |       |
| 08-00023                                                                                                                                                                                                                                                                                                                                                                                                                                                                                                                                                                                                                                                                                                                                                                                                                                                                                                                                                                                                                                                                                                                                                                                                                                                                                                                                                                                                                                                                                                                                                                                                                                                                                                                                                                                                                                                                                                                                                                                                                                                                                                                       | P12-8167<br>(96-389005-1)<br>TE1079 & after<br>TE741 & after     | Beech E55 & 58 Late Model                  |       |
| 08-14644                                                                                                                                                                                                                                                                                                                                                                                                                                                                                                                                                                                                                                                                                                                                                                                                                                                                                                                                                                                                                                                                                                                                                                                                                                                                                                                                                                                                                                                                                                                                                                                                                                                                                                                                                                                                                                                                                                                                                                                                                                                                                                                       | P10-2646<br>(35-0035-3)<br>Maze 122943-1                         | Beech S35                                  |       |
| 08-00000                                                                                                                                                                                                                                                                                                                                                                                                                                                                                                                                                                                                                                                                                                                                                                                                                                                                                                                                                                                                                                                                                                                                                                                                                                                                                                                                                                                                                                                                                                                                                                                                                                                                                                                                                                                                                                                                                                                                                                                                                                                                                                                       | C294510-0201                                                     | Cessna 150                                 |       |
| 08-00001                                                                                                                                                                                                                                                                                                                                                                                                                                                                                                                                                                                                                                                                                                                                                                                                                                                                                                                                                                                                                                                                                                                                                                                                                                                                                                                                                                                                                                                                                                                                                                                                                                                                                                                                                                                                                                                                                                                                                                                                                                                                                                                       | C294510-0301                                                     | Cessna 172                                 |       |
| 08-00002                                                                                                                                                                                                                                                                                                                                                                                                                                                                                                                                                                                                                                                                                                                                                                                                                                                                                                                                                                                                                                                                                                                                                                                                                                                                                                                                                                                                                                                                                                                                                                                                                                                                                                                                                                                                                                                                                                                                                                                                                                                                                                                       | C294510-0401                                                     | Cessna 172                                 |       |
| 08-00003                                                                                                                                                                                                                                                                                                                                                                                                                                                                                                                                                                                                                                                                                                                                                                                                                                                                                                                                                                                                                                                                                                                                                                                                                                                                                                                                                                                                                                                                                                                                                                                                                                                                                                                                                                                                                                                                                                                                                                                                                                                                                                                       | C294510-0501                                                     | Cessna 172 RG Cutlass                      |       |
| 08-14649                                                                                                                                                                                                                                                                                                                                                                                                                                                                                                                                                                                                                                                                                                                                                                                                                                                                                                                                                                                                                                                                                                                                                                                                                                                                                                                                                                                                                                                                                                                                                                                                                                                                                                                                                                                                                                                                                                                                                                                                                                                                                                                       | P57A (AC-<br>6486197)<br>Maze 12009                              | Cessna 175, 175 A, B, C                    |       |
| 08-00004                                                                                                                                                                                                                                                                                                                                                                                                                                                                                                                                                                                                                                                                                                                                                                                                                                                                                                                                                                                                                                                                                                                                                                                                                                                                                                                                                                                                                                                                                                                                                                                                                                                                                                                                                                                                                                                                                                                                                                                                                                                                                                                       | C294510-0601                                                     | Cessna 177                                 |       |
| 08-00007                                                                                                                                                                                                                                                                                                                                                                                                                                                                                                                                                                                                                                                                                                                                                                                                                                                                                                                                                                                                                                                                                                                                                                                                                                                                                                                                                                                                                                                                                                                                                                                                                                                                                                                                                                                                                                                                                                                                                                                                                                                                                                                       | 0750038-4                                                        | Cessna 182                                 |       |
| 08-00006                                                                                                                                                                                                                                                                                                                                                                                                                                                                                                                                                                                                                                                                                                                                                                                                                                                                                                                                                                                                                                                                                                                                                                                                                                                                                                                                                                                                                                                                                                                                                                                                                                                                                                                                                                                                                                                                                                                                                                                                                                                                                                                       | C294510-0901                                                     | Cessna 182RG                               |       |
| 08-00008                                                                                                                                                                                                                                                                                                                                                                                                                                                                                                                                                                                                                                                                                                                                                                                                                                                                                                                                                                                                                                                                                                                                                                                                                                                                                                                                                                                                                                                                                                                                                                                                                                                                                                                                                                                                                                                                                                                                                                                                                                                                                                                       | 1250704-3<br>(Port)                                              | Cessna 206                                 |       |
| 08-00009                                                                                                                                                                                                                                                                                                                                                                                                                                                                                                                                                                                                                                                                                                                                                                                                                                                                                                                                                                                                                                                                                                                                                                                                                                                                                                                                                                                                                                                                                                                                                                                                                                                                                                                                                                                                                                                                                                                                                                                                                                                                                                                       | 1250704-4<br>(Stb)                                               | Cessna 207                                 |       |