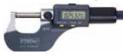

## **ELECTRONIC MICROMETER**

Quick, accurate, easy-to-use and coolant, water and oil resistant to IP54 standards, Flectronic IP54 Fowler's Micrometers offer the same features as Fowler's standard electronic micrometers,

but are robust enough to perform in situations where regular electronic micrometers fail .......P/N 12-03414 ......-