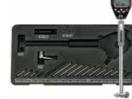

#### METRIC BORE GAUGE SETTING MASTER

Using the new Fowler Bore Gage Setting Master and the included gage blocks you can now quickly and easily set virtually any bore gage from 0 to 150mm in diameter with an accuracy of .003mm. Gone are the numerous masters formerly required to accurately set your bore gage for use. Now with one setting master kit and the included gage blocks you can set your bore gage with ease. Each Fowler Bore Gage Setting Master Kit includes a bore gage setting master,

and a 36 piece gage block set. Both come packaged in a high quality aircraft-style, shop-hardened aluminum case! All packaged in a high quality, shop-hardened aircraft-style aluminum case! Bore Gage shown 

## **MASTER BORE GAGE SET**

Setting Bore gages is a breeze with Fowler's new Bore Gage Setting Master Kit! Using the new Fowler Bore Gage Setting Master and the included gage blocks you can now quickly and easily set virtually any bore gage from 0 to 6" in diameter with an accuracy of .0001". Gone are the numerous masters formerly required to accurately set your bore gage for use. Now with one setting master kit and the included gage blocks you can set your bore gage with ease.

Each Fowler Bore Gage Setting Master Kit includes a bore gage setting master, and a 36 piece gage block set. Both come packaged in a high quality aircraft-style, shop-hardened aluminum case! All packaged in a high quality, shop-hardened aircraft-style aluminum case! Bore Gage