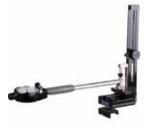

# **ADJUSTABLE MICROMETER STAND**

compact, well-constructed, folding micrometer stand with a unique locking mechanism that positions the micrometer over a 180° range for perfect use and viewing.......P/N 12-03423......----