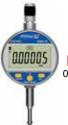

#### MARK VI ELECTRONIC INDICATOR

0-1"/25mm Mark VI Electronic Indicator.

P/N 12-03420 .....-----

### MARK VI ANALOG **ELECTRONIC INDICATOR**

0-.500"/12.5mm Mark VI Electronic Indicator with Analog Display.....P/N 12-03424.....

# MARK VI ELECTRONIC **MICROMETER**

0-.500"/12.5mm Mark VI Electronic Indicator, 8mm stem model......P/N 12-03425.....