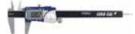

# **XTRA-VALUE CALIPER AND DEPTH** ATTACHMENT COMBO

Accuracy: .001"/.02mm. Range: 6"/150mm. Large east to read display. Resolution: .0005"/.01mm. Direct inch/metric conversion. Absolute/incre-mental measurement. 4-way 