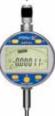

#### MARK VI ELECTRONIC INDICATOR

0-1"/25mm Mark VI Electronic Indicator.

P/N 12-03420 .....-----

### MARK VI ANALOG **ELECTRONIC INDICATOR**

0-.500"/12.5mm Mark VI Electronic Indicator with Analog Display.....P/N 12-03424.....