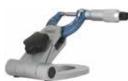

# **ADJUSTABLE MICROMETER STAND**

compact, well-constructed, folding micrometer stand with a unique locking mechanism that positions the micrometer over a 180° range for perfect use and viewing.......P/N 12-03423......----