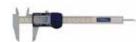

#### POLY-CAL ELECTRONIC CALIPER

## **ELECTRONIC CALIPERS**

| Description              | Part No. | Price |
|--------------------------|----------|-------|
| lv 6"/150mm 54-100-330-1 | 12-03417 |       |
| lv 12"300mm 54-100-332-0 | 12-03418 |       |