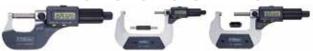

### **ELECTRONIC MICROMETERS**

P/N 12-03410

P/N 12-03411

P/N 12-03412

Quick, accurate, easy-to-use and coolant, water and oil resistant to IP54 standards, Fowler's Electronic IP54 Outside Micrometers offer the same features as Fowler's standard electronic micrometers, but are robust enough to perform in situations where regular electronic micrometers fail.

| Description                       | Part No. | Price |
|-----------------------------------|----------|-------|
| 2-3" lp54 54-860-003-1            | 12-03410 |       |
| 3-4" lp54 54-860-004-1            | 12-03411 |       |
| 1-2" Water Resistant 54-860-002-0 | 12-03412 |       |

## **ELECTRONIC OUTSIDE MICROMETER SET**

Quick, accurate, easy-to-use and coolant, water and oil resistant to IP54 standards, Fowler's Electronic IP54 Outside Micrometers offer the same features as Fowler's standard electronic micrometers, but are robust enough to perform in situations where regular electronic micrometers fail.