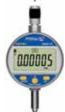

# MARK VI ELECTRONIC **MICROMETER**

0-.500"/12.5mm Mark VI Electronic Indicator, 8mm stem model......P/N 12-03425.....