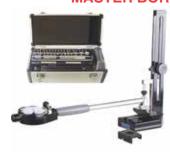

## **MASTER BORE GAGE SET**

Setting Bore gages is a breeze with Fowler's new Bore Gage Setting Master Kit! Using the new Fowler Bore Gage Setting Master and the included gage blocks you can now quickly and easily set virtually any bore gage from 0 to 6" in diameter with an accuracy of .0001". Gone are the numerous masters formerly required to accurately set your bore gage for use. Now with one setting master kit and the included gage blocks you can set your bore gage with ease.

Each Fowler Bore Gage Setting Master Kit includes a bore gage setting master, and a 36 piece gage block set. Both come packaged in a high quality aircraft-style, shop-hardened aluminum case! All packaged in a high quality, shop-hardened aircraft-style aluminum case! Bore Gage