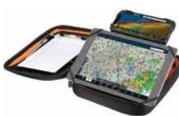

### **FLIGHT OUTFITTERS DELUXE IPAD FLIGHT DESK**

The Flight Outfitters Deluxe iPad Flight Desk is perfect for the modern iPad pilot, with built-in flexibility for different innovative missions. The 2-in-1 design incorporates a universal kneeboard design custom organizer case. iPad Kneeboard A rigid mounting board is attached to thick, elastic straps to provide

a secure surface for an iPad or phone. Three sizes of silicon holders (included) are the perfect size for 9-11" iPads, iPad Mini, and most phones. Attach your iPad in portrait or landscape mode via velcro and use the attached bracket to elevate your device to remove glare.

Three small pockets with elastic straps keep charging cables organized, and the internal pocket is perfect for a backup iPad battery pack. Two loops can hold a stylus and pen, and an included clipboard can be used on the inside or outside of the case. Add the kneeboard for a complete 