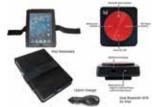

#### IPAD AVIATION ACCESSORY KITS

This affordable accessories kit contains products you will need to start using your iPad in the cockpit. Our kit includes a Dual Universal XGPS150 receiver, a Genesis iPad nylon kneeboard and case, and a Lonestar 2 amp 12V/24V charger. We supply a premium charger which charges iPads, iPhones, iPods, etc. even during heavy use.

iPad 2 Kit P/N 11-10453 .....----