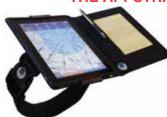

### THE APPSTRAP FOR IPAD

Converts the iPad or iPad2 into a pilot kneeboard. iPad™ instantly detachable from leg strap via Velcro™ joint. Great for flight crews who must share or stow device. Change between portrait & landscape effortlessly. Made of high-quality Aluminum & professional grade webbing.

For iPad 2, 3, and 4 & allows for power plug or GPS booster P/N 11-10399 .....----