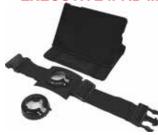

### **ULTIMATE STAND** ALONE MINI IPAD HOLDER

**EXECUTIVE IPAD** 

# **KNEEBOARD KIT**

This is the premium iPad kneeboard for the executive aviator on the go. Take it with you on land or in the air. This innovative, 3-in-1 iPad mount can be used as a standalone, or be clipped onto a kneeboard band to be used as a kneeboard. Use the optional RAM adapter and clip onto your RAM mount without changing mounting cases!

P/N 13-12765 .....------