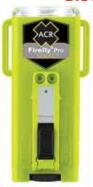

# ACR FIREFLY PRO SOLAS EMERGENCY **DISTRESS STROBE LIGHT**

The Firefly PRO emergency strobe light boasts a light output power management system that produces over 41 candela of light per strobe for up to 56 hours of use with AA lithium batteries. Using wide light emission LEDs, it cuts through the foulest conditions creating a super-bright flash visible for over 3.5 miles. Replace lithium batteries every 5 years or before battery manufacturer expiry date. Lithium batteries are recommended. When it comes to saving lives, anything less than the best is not an option. The Firefly PRO rescue strobe lights are the brightest and most featurepacked strobe lights on the market today. With three activation functions, toggle between the ultra-bright strobe or the SOS strobe to visually alert Search and Rescue of your location, then toggle to the Steady-On feature for close-up recovery operations. Specifications: • Size: 4.4

x 2.2 x 1.2 inches / 11.7 x 5.7 x 2.8 cm • Weight: 2.39 oz (68 g) (without batteries) • Operation: Manual ON/OFF switch • Waterproof: Factory tested to 33 feet. (10 m) Lamp: LED - cool white • Strobe Intensity: 41 Candela (Strobe) • Strobe Visibility: Over 3 miles • Strobe Flash Rate: 60 P/M +/- • Strobe Operation: 56 hours • Certification: SOLAS, USCG, 