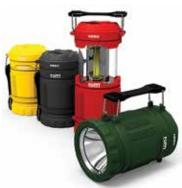

#### **NEBO POPPY LANTERN AND SPOT LIGHT**

Poppy is a combination 300 lumen C•O•B (Chip on Board) LED lantern and bright LED spot light. Poppy is the perfect light for indoor or outdoor use when versatility and powerful lighting are critical. With a rubberized impact-resistant body, Poppy is both rugged and soft to the touch. Poppy easily changes from spot light to lantern with just a slide of its top, revealing a full 360° C•O•B lantern. The handle is designed to easily adjust to conveniently serve both light modes. 4 Assorted Colors (Yellow, Dark Grey, Red, Green). Lantern color is shipped randomly.

P/N 13-20219 .....----