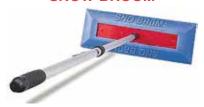

#### **SNOW BROOM**

The SNO BRuM offers pilots a way to quickly sweep snow off aircraft wings and away from the user. Great for high wing aircraft.

The durable molded polyethylene foam head has been lab-tested for non-abrasiveness, freeze resistance, center load stress and durability to achieve the highest ratings in all tests. The oversized head (6" x 17") is the largest snow remover available. The high-impact plastic face plate is recessed into the foam to prevent contact with the aircraft. The aluminum telescoping handle has special cold resistant nylon threads and extends from 27" to 46". Also great for cars, trucks, SUV's, and awnings. P/N 13-04055 .....-----